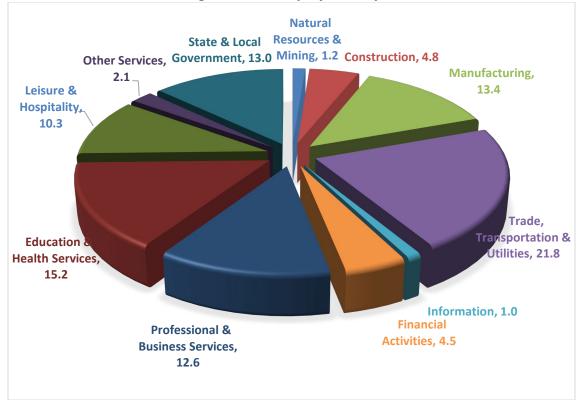

#### **EMPLOYMENT CHANGES FROM SECOND QUARTER 2022**

Gains were recorded in nine major industry groups. (refer to Table 1). Large increases occurred in Trade, Transportation & Utilities (3,543), Education & Health Services (2,685), Construction (2,279), Manufacturing (2,018), Leisure & Hospitality (1,455), Professional & Business Services (1,376), and Financial Activities (1,271). Losses occurred in two major industries, with State & Local Government being the only significant loss (-16,647).

#### EMPLOYMENT CHANGES FROM THIRD QUARTER 2021 (QUARTER YEAR AGO COMPARISON)

Over-the-year gains were recorded in ten major industry groups. (refer to Table 1). Large increases occurred in Trade, Transportation & Utilities (12,980), Professional & Business Services (8,771), Manufacturing (6,027), Education & Health Services (4,899), Leisure & Hospitality (4,500), State & Local Government (3,107), Construction (2,880), and Financial Activities (2,473). The only loss was reported in Natural Resources & Mining.

|                                                                    | Number of          | Monthly               |                     | Net Chang                     | e From: | Total Wages Paid |                     |
|--------------------------------------------------------------------|--------------------|-----------------------|---------------------|-------------------------------|---------|------------------|---------------------|
| North American Industry Classification System -<br>Industry Groups | Employing<br>Units | Employment<br>Average | Percent of<br>Total | Apr - Jun 2022 Jul - Sep 2021 |         | Jul - Sep 2022   | Percent of<br>Total |
| TOTAL                                                              | 98,895             | 1,220,444             | 100                 | -1,865                        | 47,343  | \$16,293,551,340 | 100                 |
| Natural Resources & Mining                                         | 2,489              | 15,237                | 1.2                 | -297                          | -220    | 215,627,480      | 1.3                 |
| Agriculture, Forestry, Fishing & Hunting                           | 2,109              | 11,890                | 1.0                 | -345                          | -205    | 156,637,233      | 1.0                 |
| Mining                                                             | 380                | 3,347                 | 0.3                 | 48                            | -15     | 58,990,247       | 0.4                 |
| Construction                                                       | 7,716              | 59,132                | 4.8                 | 2,279                         | 2,880   | 892,843,924      | 5.5                 |
| Manufacturing                                                      | 2,984              | 163,633               | 13.4                | 2,018                         | 6,027   | 2,380,154,969    | 14.6                |
| Trade, Transportation & Utilities                                  | 22,604             | 265,624               | 21.8                | 3,543                         | 12,980  | 3,448,887,497    | 21.2                |
| Wholesale Trade                                                    | 7,860              | 51,386                | 4.2                 | 1,384                         | 3,580   | 1,054,808,987    | 6.5                 |
| Retail Trade                                                       | 10,969             | 143,046               | 11.7                | -76                           | 3,545   | 1,256,782,004    | 7.7                 |
| Transportation & Warehousing                                       | 3,354              | 63,354                | 5.2                 | 1,976                         | 5,554   | 944,573,955      | 5.8                 |
| Utilities                                                          | 421                | 7,838                 | 0.6                 | 259                           | 300     | 192,722,551      | 1.2                 |
| Information                                                        | 2,478              | 12,733                | 1.0                 | 216                           | 947     | 242,939,757      | 1.5                 |
| Financial Activities                                               | 10,066             | 55,421                | 4.5                 | 1,271                         | 2,473   | 916,378,795      | 5.6                 |
| Finance & Insurance                                                | 5,964              | 40,494                | 3.3                 | 859                           | 1,866   | 734,540,516      | 4.5                 |
| Real Estate & Rental & Leasing                                     | 4,102              | 14,927                | 1.2                 | 412                           | 607     | 181,838,279      | 1.1                 |
| Professional & Business Services                                   | 18,853             | 153,285               | 12.6                | 1,376                         | 8,771   | 2,668,241,726    | 16.4                |
| Professional & Technical Services                                  | 12,214             | 47,938                | 3.9                 | 1,070                         | 3,208   | 879,580,738      | 5.4                 |
| Management of Companies & Enterprises                              | 574                | 38,063                | 3.1                 | 1,081                         | 3,568   | 1,036,014,365    | 6.4                 |
| Administrative & Waste Services                                    | 6,065              | 67,284                | 5.5                 | -775                          | 1,994   | 752,646,623      | 4.6                 |
| Education & Health Services                                        | 15,236             | 185,678               | 15.2                | 2,685                         | 4,899   | 2,549,731,386    | 15.6                |
| Educational Services                                               | 1,176              | 12,684                | 1.0                 | -316                          | 506     | 136,271,468      | 0.8                 |
| Health Care & Social Assistance                                    | 14,060             | 172,994               | 14.2                | 3,001                         | 4,393   | 2,413,459,918    | 14.8                |
| Leisure & Hospitality                                              | 7,662              | 125,185               | 10.3                | 1,455                         | 4,500   | 710,403,083      | 4.4                 |
| Arts, Entertainment & Recreation                                   | 1,099              | 13,924                | 1.1                 | 112                           | 1,298   | 114,242,698      | 0.7                 |
| Accommodation & Food Services                                      | 6,563              | 111,261               | 9.1                 | 1,343                         | 3,202   | 596,160,385      | 3.7                 |
| Other Services                                                     | 5,730              | 26,069                | 2.1                 | 237                           | 980     | 293,306,159      | 1.8                 |
| State & Local Government                                           | 3,077              | 158,447               | 13.0                | -16,647                       | 3,107   | 1,975,036,564    | 12.1                |
| Local Government                                                   | 2,016              | 94,904                | 7.8                 | -16,871                       | 2,458   | 1,013,529,489    | 6.2                 |
| State Government                                                   | 1,061              | 63,543                | 5.2                 | 224                           | 649     | 961,507,075      | 5.9                 |
| Nonclassifiable Establishments                                     | 0                  | 0                     | 0.0                 | 0                             | 0       | 0                | 0.0                 |