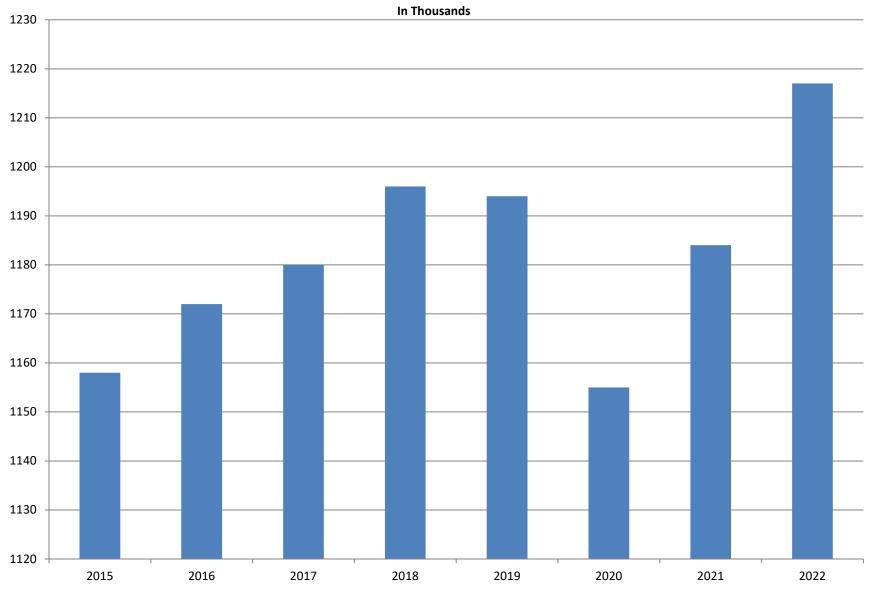

#### AVERAGE EMPLOYMENT CHANGES

Covered employment averaged 1,220,444 during the Third Quarter 2022 (refer to Table 1), a loss of 1,865 (-0.2%) from the previous quarter and a gain of 47,343 (4.0%) from the average recorded one year ago. The over-the-year comparison is more significant when used as an economic indicator and allows for seasonal factors that appear when comparing over-the-quarter data to be disregarded.

Note: Items do not necessarily add to total because of rounding. Because of industry code changes between years, substantial employment and wage shifts among industries are anticipated.

| PERIOD    | 2015      | 2016      | 2017      | 2018      | 2019      | 2020      | 2021      | 2022      |
|-----------|-----------|-----------|-----------|-----------|-----------|-----------|-----------|-----------|
| AVERAGE   | 1,157,634 | 1,171,503 | 1,180,337 | 1,195,781 | 1,194,322 | 1,155,490 | 1,183,930 | 1,217,029 |
| January   | 1,135,577 | 1,152,434 | 1,161,239 | 1,173,537 | 1,186,848 | 1,195,722 | 1,162,013 | 1,200,134 |
| February  | 1,144,902 | 1,162,294 | 1,172,290 | 1,183,185 | 1,194,355 | 1,200,543 | 1,160,167 | 1,211,259 |
| March     | 1,146,413 | 1,170,837 | 1,179,686 | 1,190,199 | 1,198,481 | 1,199,702 | 1,176,533 | 1,213,614 |
| April     | 1,158,606 | 1,178,630 | 1,185,212 | 1,194,816 | 1,204,176 | 1,090,183 | 1,183,176 | 1,220,528 |
| May       | 1,167,657 | 1,181,644 | 1,189,900 | 1,201,113 | 1,206,476 | 1,120,448 | 1,186,529 | 1,226,451 |
| June      | 1,164,607 | 1,177,506 | 1,186,326 | 1,195,468 | 1,202,260 | 1,137,765 | 1,186,796 | 1,219,945 |
| July      | 1,119,390 | 1,132,361 | 1,137,883 | 1,168,432 | 1,155,337 | 1,099,733 | 1,145,902 | 1,194,079 |
| August    | 1,148,502 | 1,160,743 | 1,168,802 | 1,200,284 | 1,185,213 | 1,137,611 | 1,175,791 | 1,224,745 |
| September | 1,173,776 | 1,185,510 | 1,193,845 | 1,222,012 | 1,202,177 | 1,157,279 | 1,189,491 | 1,242,508 |
| October   | 1,173,953 | 1,185,022 | 1,194,194 | 1,205,161 | 1,209,366 | 1,170,351 | 1,209,530 |           |
| November  | 1,177,717 | 1,186,046 | 1,197,650 | 1,208,638 | 1,194,675 | 1,177,588 | 1,213,903 |           |
| December  | 1,180,513 | 1,185,009 | 1,197,013 | 1,206,531 | 1,192,501 | 1,178,954 | 1,217,329 |           |