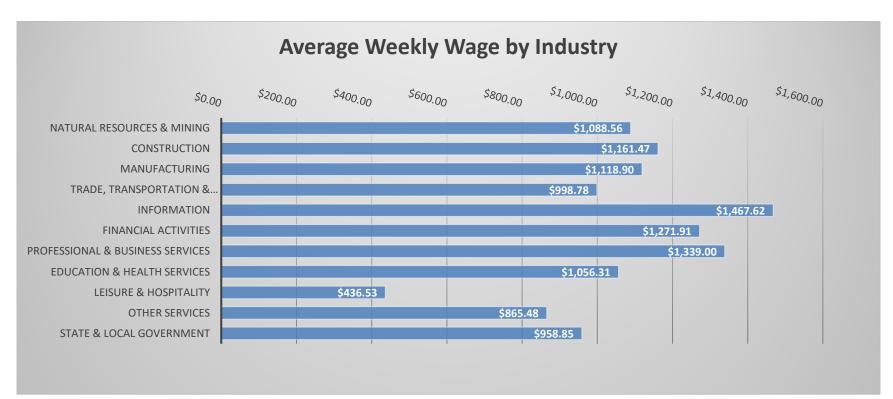

#### **COVERED WAGES**

Wages paid to covered workers totaled \$16,293,551,340 for the Third Quarter 2022 (refer to Table 1), for an average weekly wage of \$1026.96 (refer to Table 5). Benton County workers recorded the highest average weekly wage (\$1,267.49), and employees in Montgomery County reported the lowest (\$597.24) (refer to Table 6). Information recorded the highest average weekly wage for the State of Arkansas (\$1,467.62). The Leisure & Hospitality sector recorded the lowest (\$436.53) (refer to Table 5).