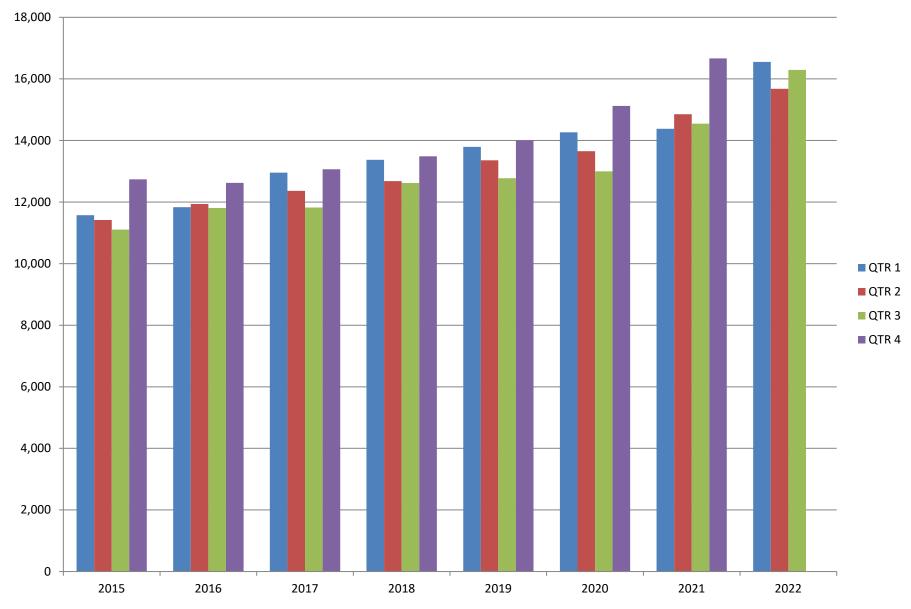

#### TABLE 3. TOTAL COVERED EARNINGS 2015- 2022

| PERIOD                  | 2015             | 2016             | 2017             | 2018             |  |
|-------------------------|------------------|------------------|------------------|------------------|--|
| TOTAL                   | \$46,836,352,793 | \$48,207,277,530 | \$50,207,202,141 | \$52,159,789,393 |  |
| January - March         | 11,575,046,688   | 11,836,255,664   | 12,955,088,347   | 13,372,730,974   |  |
| April - June            | 11,419,363,330   | 11,935,722,186   | 12,363,027,711   | 12,682,491,819   |  |
| July - September        | 11,104,443,452   | 11,809,460,297   | 11,823,324,966   | 12,619,347,460   |  |
| October - December      | 12,737,499,323   | 12,625,839,383   | 13,065,761,117   | 13,485,219,140   |  |
| Average Weekly Earnings | \$778.05         | \$791.34         | \$818.01         | \$838.84         |  |

| PERIOD                  | 2019             | 2020             | 2021             | 2022             |
|-------------------------|------------------|------------------|------------------|------------------|
| TOTAL                   | \$53,931,077,907 | \$56,042,071,520 | \$60,442,740,956 | \$48,526,754,657 |
| January - March         | 13,795,046,820   | 14,268,302,306   | 14,379,756,373   | 16,553,085,492   |
| April - June            | 13,356,848,831   | 13,651,304,330   | 14,854,193,705   | 15,680,117,825   |
| July - September        | 12,776,218,481   | 12,998,944,628   | 14,544,909,536   | 16,293,551,340   |
| October - December      | 14,002,963,775   | 15,123,520,256   | 16,663,881,342   |                  |
| Average Weekly Earnings | \$868.39         | \$932.71         | \$981.78         | \$1,022.39       |