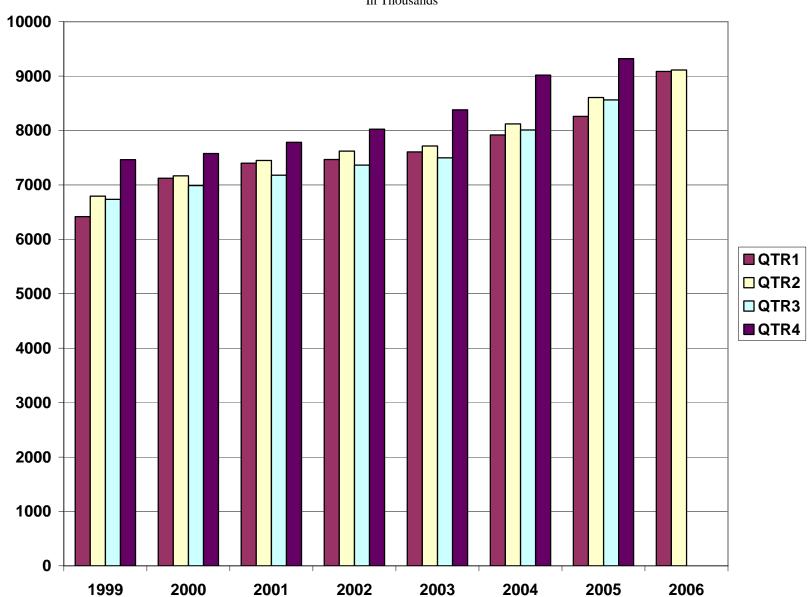

### TOTAL COVERED EARNINGS BY CALENDAR QUARTER, GRAPH 2 In Thousands

TABLE 3. TOTAL COVERED EARNINGS, 1999- 2006

| Period                  | 1999             | 2000             | 2001             | 2002             |
|-------------------------|------------------|------------------|------------------|------------------|
| Total                   | \$27,407,925,462 | \$28,853,716,151 | \$29,807,669,666 | \$30,472,854,103 |
| January - March         | \$6,418,456,638  | \$7,122,636,896  | \$7,398,887,532  | \$7,465,250,305  |
| April - June            | \$6,791,960,679  | \$7,166,049,182  | \$7,448,023,298  | \$7,621,878,775  |
| July - September        | \$6,733,480,079  | \$6,986,085,106  | \$7,177,293,061  | \$7,361,666,511  |
| October - December      | \$7,464,028,066  | \$7,578,944,967  | \$7,783,465,775  | \$8,024,058,512  |
| Average Weekly Earnings | \$482.51         | \$500.58         | \$518.26         | \$533.44         |