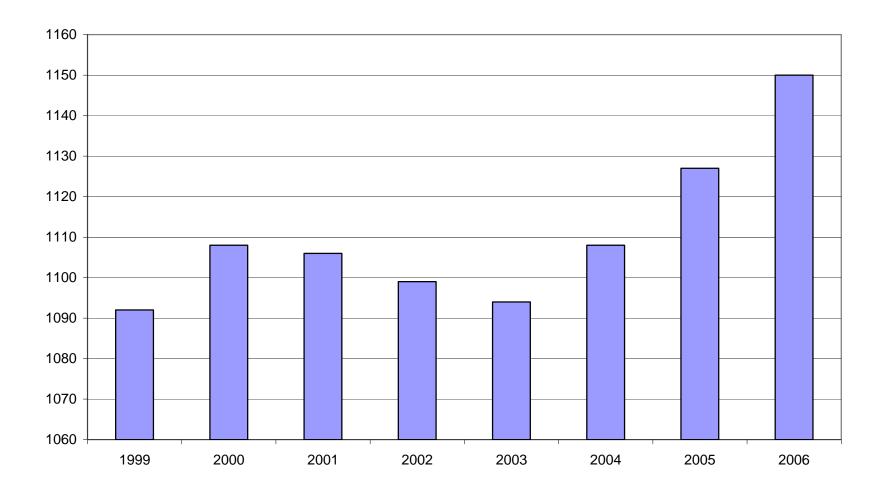

### AVERAGE TOTAL COVERED EMPLOYMENT GRAPH 1

In Thousands

| Period    | 1999      | 2000      | 2001      | 2002      | 2003      | 2004      | 2005      | 2006      |
|-----------|-----------|-----------|-----------|-----------|-----------|-----------|-----------|-----------|
| Average   | 1,092,351 | 1,108,479 | 1,106,066 | 1,098,558 | 1,094,087 | 1,108,264 | 1,126,778 | 1,149,606 |
| January   | 1,065,920 | 1,089,943 | 1,096,009 | 1,081,635 | 1,082,740 | 1,089,510 | 1,102,768 | 1,131,326 |
| February  | 1,074,315 | 1,096,113 | 1,101,616 | 1,086,793 | 1,084,880 | 1,094,626 | 1,110,577 | 1,137,832 |
| March     | 1,084,653 | 1,109,144 | 1,112,143 | 1,098,500 | 1,092,172 | 1,105,266 | 1,122,619 | 1,150,990 |
| April     | 1,093,574 | 1,111,525 | 1,115,526 | 1,103,399 | 1,095,341 | 1,111,020 | 1,129,785 | 1,155,521 |
| May       | 1,098,539 | 1,116,760 | 1,119,815 | 1,111,998 | 1,103,099 | 1,117,144 | 1,135,567 | 1,159,912 |
| June      | 1,101,748 | 1,121,225 | 1,119,734 | 1,112,028 | 1,099,688 | 1,117,010 | 1,136,118 | 1,162,056 |
| July      | 1,062,563 | 1,075,066 | 1,071,921 | 1,065,697 | 1,053,220 | 1,071,463 | 1,090,071 | N/A       |
| August    | 1,081,260 | 1,096,848 | 1,094,160 | 1,086,011 | 1,077,775 | 1,094,871 | 1,114,098 | N/A       |
| September | 1,108,212 | 1,123,725 | 1,115,976 | 1,113,148 | 1,105,980 | 1,122,704 | 1,144,815 | N/A       |
| October   | 1,110,604 | 1,122,884 | 1,110,994 | 1,108,447 | 1,112,550 | 1,123,246 | 1,142,300 | N/A       |
| November  | 1,112,003 | 1,120,620 | 1,109,012 | 1,107,611 | 1,109,712 | 1,125,061 | 1,145,667 | N/A       |
| December  | 1,114,823 | 1,117,892 | 1,105,887 | 1,107,425 | 1,111,892 | 1,127,250 | 1,146,954 | N/A       |