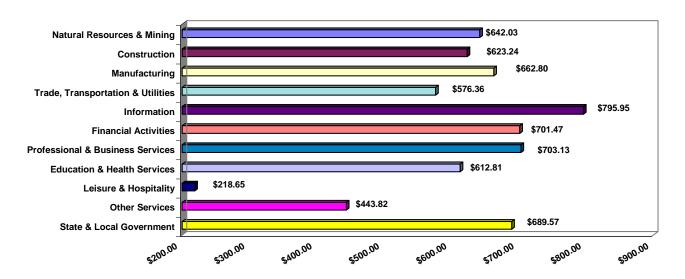

### **COVERED WAGES**

Wages paid to covered workers totaled \$9,112,835,784 for the Second Quarter 2006 (see table 1), for an average weekly wage of \$604.74 (see table 5). Employees in Little River County recorded the highest average weekly wage (\$775.47), and workers in Searcy County the lowest (\$390.59) (see table 6).

The Information sector recorded the highest average weekly wage for the State of Arkansas at \$795.95, while the Leisure & Hospitality sector recorded the lowest at \$218.65 for the State of Arkansas (see table 5).

#### **Average Weekly Wages by Industry Group**

Note: Because of industry code changes between years, substantial employment and wage shifts among industries are anticipated.

TABLE 1. QUARTERLY COMPARISON OF COVERED EMPLOYMENT AND WAGES, BY INDUSTRY